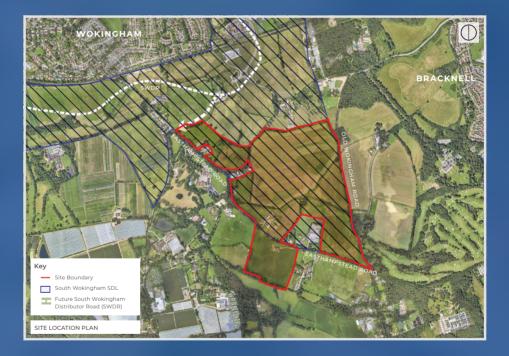

# South Wokingham SDL Extension

#### **PUBLIC CONSULTATION**

Lightwood Strategic & Nicholas King Homes would like to invite you to a public consultation event regarding emerging proposals for development of the South Wokingham SDL Extension.



Your feedback is very important to us.



Lightwood Strategic

Nicholas King Homes

## South Wokingham SDL Extension

### WHERE CAN I ATTEND THE EVENT?



Friday 14th June 2024, 13:30 - 19:30



St Sebastian's Memorial Hall, Nine Mile Ride, Wokingham, RG40 3BA



### HOW CAN I MAKE MY VIEWS KNOWN?

Should you not be able to attend the event, our proposals can be viewed at **www.swextension.co.uk** 

Feedback can also be provided via the website and by email at: **comments@swextension.co.uk** 

Thank you!