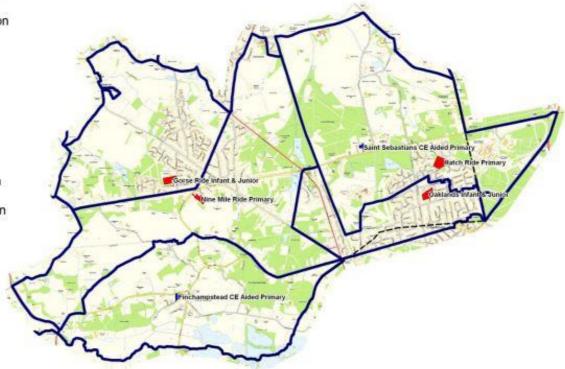

## **DESIGNATED AREA OF OAKLANDS JUNIOR SCHOOL**

## **Primary School Designated Areas**

## South East Neighbourhood

This map gives a guide to the designated areas for Community and Voluntary Controlled schools in the Wokingham Borough that use them in their over-subscription criteria.

If you require any further information, please contact the School Admissions team.

Areas not identified may be part of the designated area of a Voluntary Aided school. Voluntary Aided schools are shown in blue and have been included for information only please refer to the policies later in the guide.