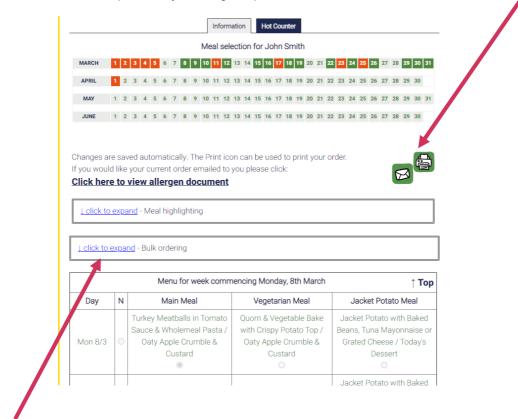

10. Click the 'Hot Counter' tab near the top of the next screen and start ordering by clicking the small circle immediately below the meal of choice. Once a meal order has been placed the date at the top of the page will turn from orange to green. We do not automatically issue an order confirmation email but details of all future orders can be obtained by clicking the envelope icon. The order details can be printed by clicking the printer icon.

If you wish to order the same type of dish (e.g. Main Meal) every day for your child click on 'Bulk ordering' and select the type of dish required from the drop down menu.

11. If you have ordered and need to pay for your child's meals your home page will look like below. In this example, meals for a full week (totalling £11.50) have been ordered. If you have ordered for the full term the greater amount will show. If you do not want to pay for the full term and would like to pay in instalments, then please amend the 'I want to top up' box with the amount you would like to pay.