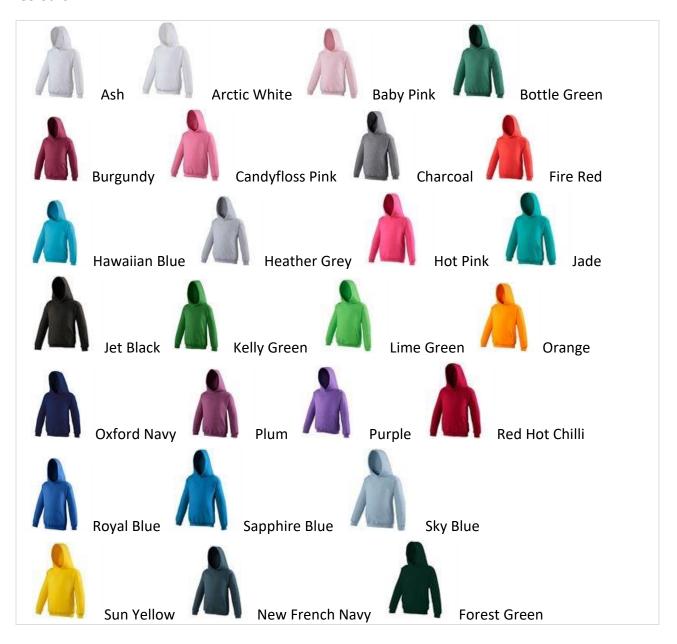

Below is the choice of colours for the hoodie and other details.

Please could you return the following form, with payment, to the Junior School office by <u>Friday</u> 15th June in a sealed envelope labelled 'PTA Leavers' Hoodie'.

## **Colours:**

## **PTA LEAVERS' HOODIE**

| Child's name and class                                                                                                                                                                                                                                                                                                                                   |
|----------------------------------------------------------------------------------------------------------------------------------------------------------------------------------------------------------------------------------------------------------------------------------------------------------------------------------------------------------|
|                                                                                                                                                                                                                                                                                                                                                          |
|                                                                                                                                                                                                                                                                                                                                                          |
| Yes, I would like to order a Leavers' Hoodie                                                                                                                                                                                                                                                                                                             |
|                                                                                                                                                                                                                                                                                                                                                          |
| No thanks                                                                                                                                                                                                                                                                                                                                                |
| I do NOT want my child's name included in the '18'                                                                                                                                                                                                                                                                                                       |
|                                                                                                                                                                                                                                                                                                                                                          |
| Sizes available: (inches are chest size):                                                                                                                                                                                                                                                                                                                |
| Age 7/8 30" Age 9/11 32" Age 12/13 34" S 36" M 40" L 44"                                                                                                                                                                                                                                                                                                 |
| Colours available (see sheet for details): Ash, Arctic White, Baby Pink, Bottle Green, Burgundy, Candyfloss Pink, Charcoal, Fire Red, Hawaiian Blue, Heather Grey, Hot Pink, Jade, Jet Black, Kelly Green, Lime Green, Orange, Oxford Navy, Plum, Purple, Red Hot Chilli, Royal Blue, Sapphire Blue, Sky Blue, Sun Yellow, New French Navy, Forest Green |
| Size:                                                                                                                                                                                                                                                                                                                                                    |
| Colour:                                                                                                                                                                                                                                                                                                                                                  |
| Enclosed is payment of(£17.50 per hoodie)                                                                                                                                                                                                                                                                                                                |
|                                                                                                                                                                                                                                                                                                                                                          |
| Method of payment Cash / Cheque (please delete as appropriate)                                                                                                                                                                                                                                                                                           |
| Cheques to be made payable to 'Oaklands Schools PTA'                                                                                                                                                                                                                                                                                                     |
| Parent's name & contact no, in case of any queries                                                                                                                                                                                                                                                                                                       |
|                                                                                                                                                                                                                                                                                                                                                          |
|                                                                                                                                                                                                                                                                                                                                                          |