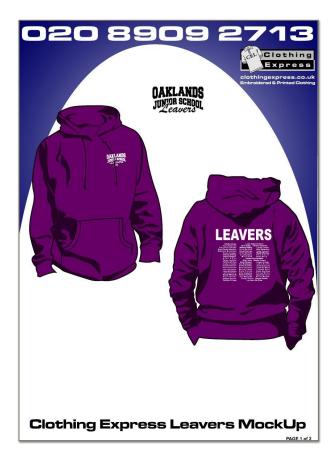

## Oaklands Schools P.T.A.

Dear Yr6 Parents,

This year we are offering a Leavers' Hoodie to the Yr6 pupils for £17.50.

They will have the below screenprint on the back and Oaklands logo on the front. The writing in the 18 will be the names of all the Yr6 children. If you do not wish for your child's name to appear then please see below.

## Year 6 Leavers' Hoodies

Twin needle stitching detail. Double fabric hood. Kangaroo pouch pocket with hidden earphone cord and feed. Ribbed cuffs and hem. Worldwide Responsible Apparel Production (WRAP) certified production.